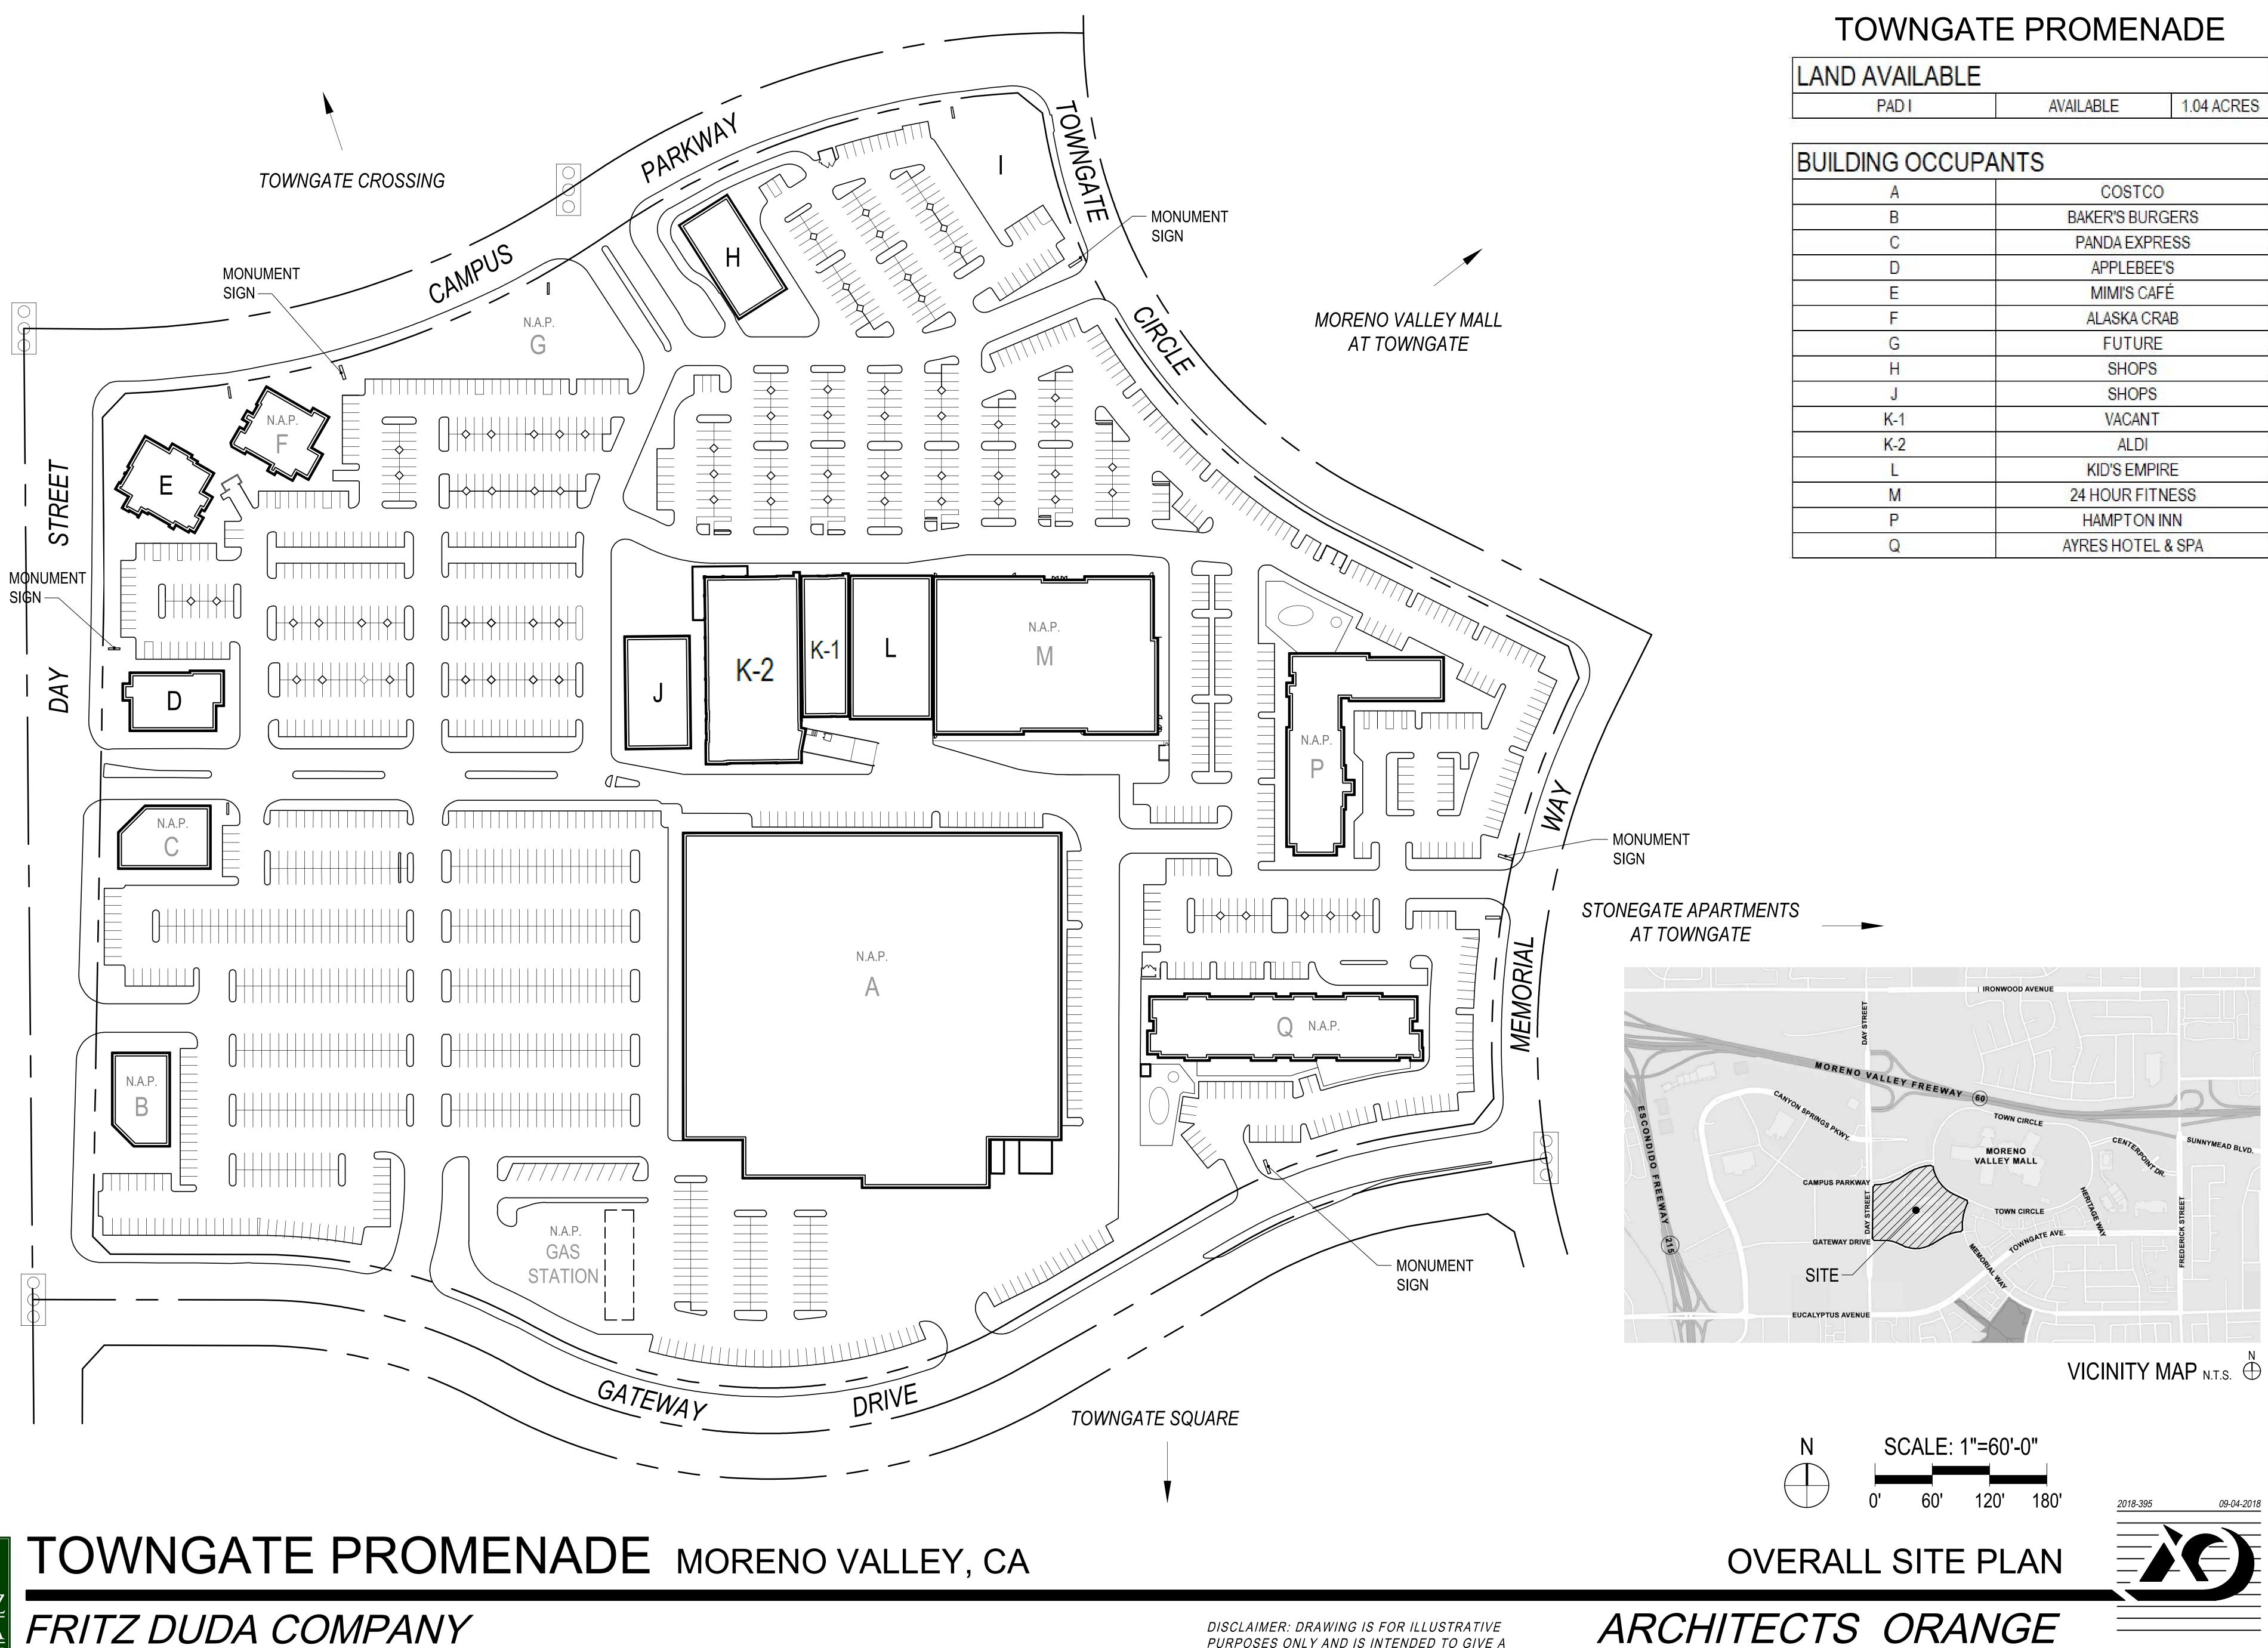

3425 Via Lido, Suite 250, Newport Beach, CA 92663 (949) 723-7100

| I OVVINGATE FROMENADE  |                      |
|------------------------|----------------------|
| LAND AVAILABLE         |                      |
| PADI                   | AVAILABLE 1.04 ACRES |
|                        |                      |
| <b>BUILDING OCCUPA</b> | NTS                  |
| A                      | COSTCO               |
| В                      | BAKER'S BURGERS      |
| C                      | PANDA EXPRESS        |
| D                      | APPLEBEE'S           |
| E                      | MIMI'S CAFÉ          |
| F                      | ALASKA CRAB          |
| G                      | FUTURE               |
| Н                      | SHOPS                |
| J                      | SHOPS                |
| K-1                    | VACANT               |
| K-2                    | ALDI                 |
| L                      | KID'S EMPIRE         |
| M                      | 24 HOUR FITNESS      |
| Р                      | HAMPTON INN          |
| Q                      | AYRES HOTEL & SPA    |