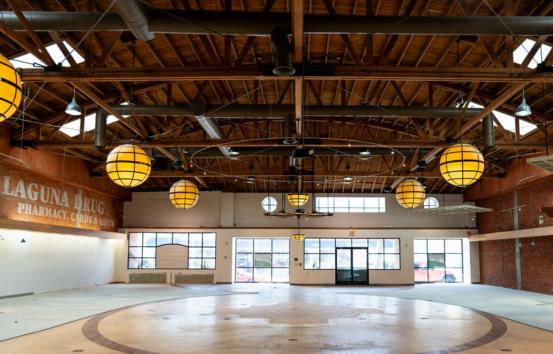

## **FLOOR PLAN**

#### **FEATURES**

- 8,216 SF ground floor available for retail/restaurant use
- 2,423 SF mezzanine for office and storage
- Total: 10,639 SF
- Unique building with wood truss ceiling and brick walls
- Great frontage to Broadway Street and Ocean Avenue
- Parking lot available for tenant's use
- Located in the heart of downtown Laguna Beach near other retail and restaurants
- Just steps away from the world famous "Main Beach"