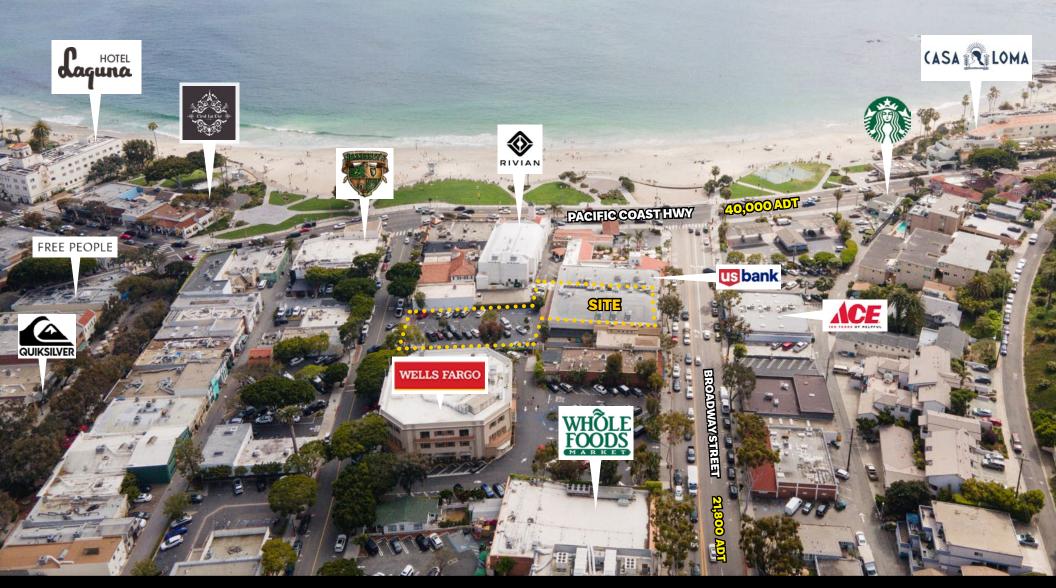

way Street and Ocean Avenue
- Parking lot available for tenant's use
- Located in the heart of downtown Laguna Beach near other retail and restaurants
- Just steps away from the world famous "Main Beach"

#### TRADE AREA DEMOGRAPHICS

|                        | 1 Mile    | 3 Miles   | 5 Miles   |
|------------------------|-----------|-----------|-----------|
| Population             | 8,042     | 23,015    | 104,304   |
| Daytime Pop.           | 10,488    | 26,350    | 107,961   |
| Median Age             | 49.7      | 48.2      | 43.3      |
| Avg. Household Income  | \$161,271 | \$195,655 | \$171,243 |
| Avg. Disposable Income | \$105,181 | \$124,212 | \$113,854 |





## **AERIAL OVERVIEW**





### **OVERALL SITE PLAN**





## **FLOOR PLAN**





# 239 Broadway Street, Laguna Beach