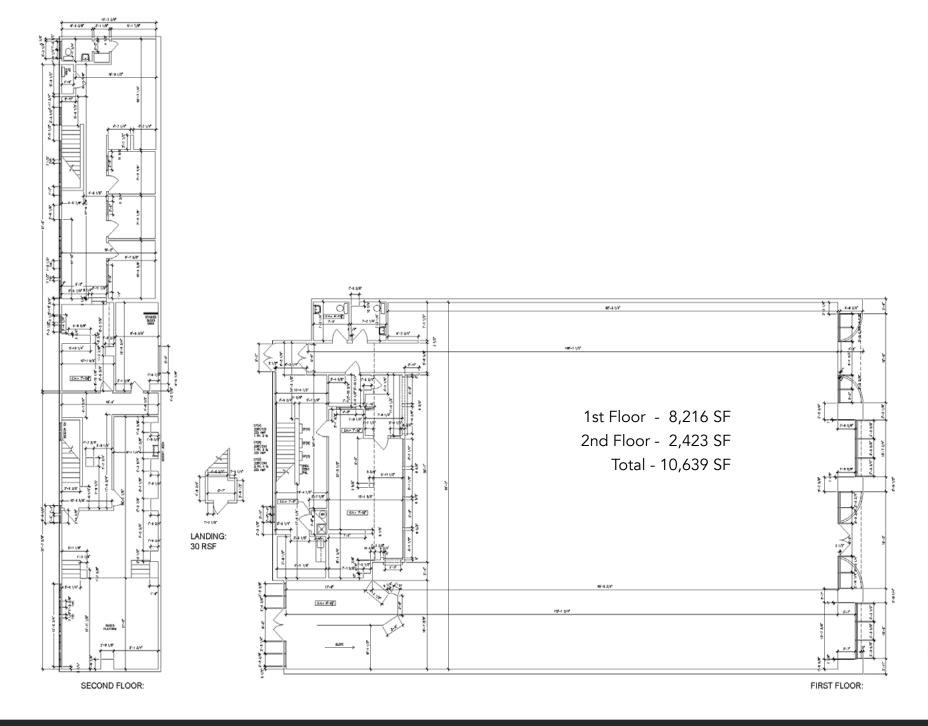

#### **FEATURES**

- 8,216 SF ground floor available for retail/restaurant use
- 2,423 SF mezzanine for office and storage
- Total: 10,639 SF
- Unique building with wood truss ceiling and brick walls
- Great frontage to Broadway Street and Ocean Avenue
- Parking lot available for tenant's use
- Located in the heart of downtown Laguna Beach near other retail and restaurants
- Just steps away from the world famous "Main Beach"

## **FLOOR PLAN**