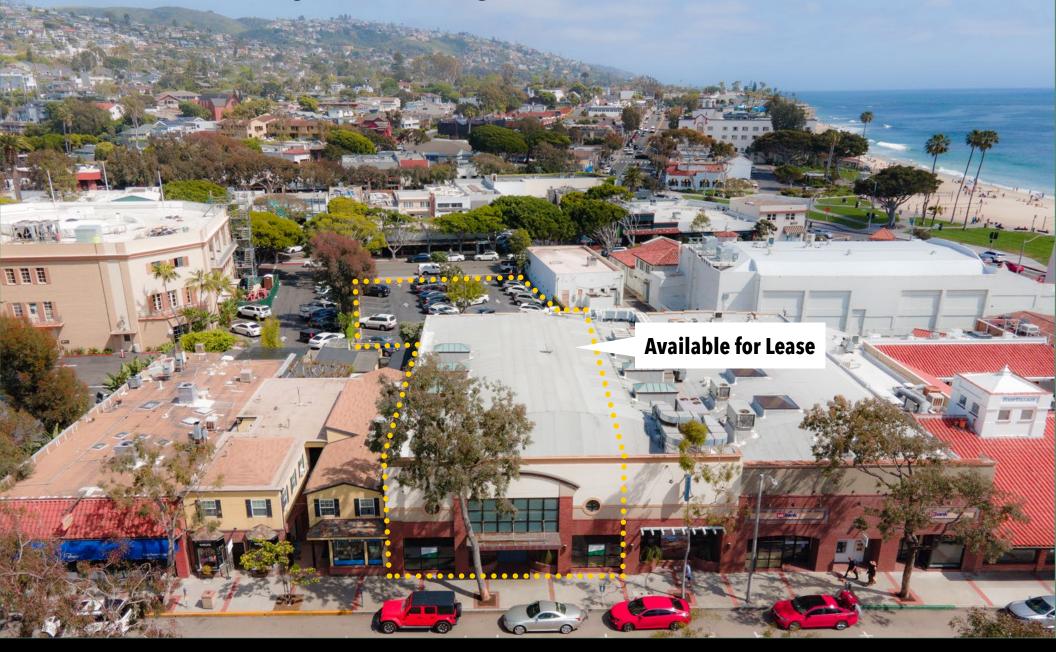

## **AERIAL OVERVIEW**

#### **FEATURES**

- 8,216 SF ground floor available for retail/restaurant use
- 2,423 SF mezzanine for office and storage
- Total: 10,639 SF
- Unique building with wood truss ceiling and brick walls
- Great frontage to Broadway Street and Ocean Avenue
- Parking lot available for tenant's use
- Located in the heart of downtown Laguna Beach near other retail and restaurants
- Just steps away from the world famous "Main Beach"