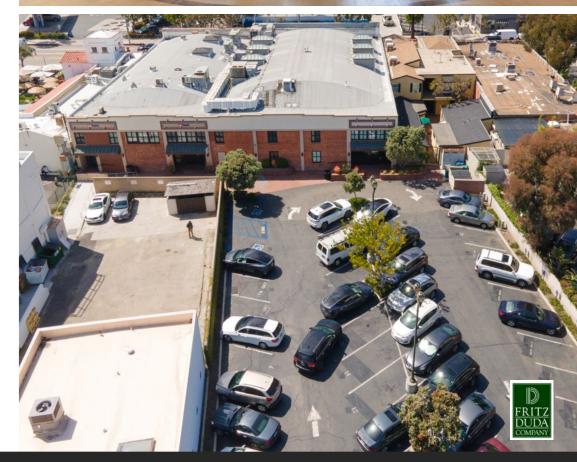

### **OVERALL SITE PLAN**

#### **FEATURES**

- 8,216 SF ground floor available for retail/restaurant use
- 2,423 SF mezzanine for office and storage
- Total: 10,639 SF
- Unique building with wood truss ceiling and brick walls
- Great frontage to Broadway Street and Ocean Avenue
- Parking lot available for tenant's use
- Located in the heart of downtown Laguna Beach near other retail and restaurants
- Just steps away from the world famous "Main Beach"