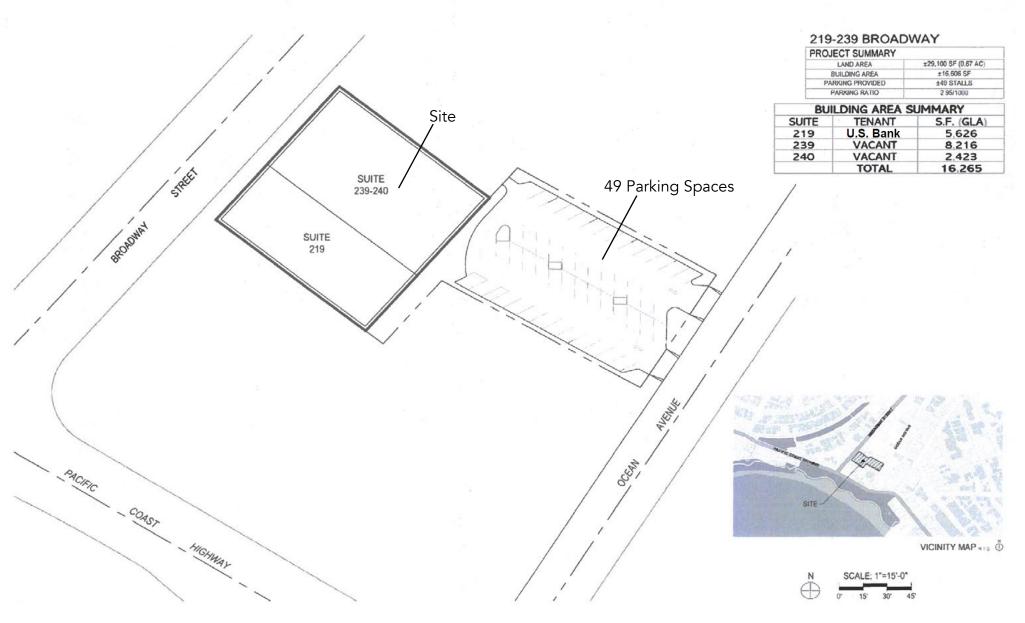

ith wood truss ceiling and brick walls
- Great frontage to Broadway Street and Ocean Avenue
- Parking lot available for tenant's use
- Located in the heart of downtown Laguna Beach near other retail and restaurants
- Just steps away from the world famous "Main Beach"

#### TRADE AREA DEMOGRAPHICS

|                        | 1 Mile    | 3 Miles   | 5 Miles   |
|------------------------|-----------|-----------|-----------|
| Population             | 8,042     | 23,015    | 104,304   |
| Daytime Pop.           | 10,488    | 26,350    | 107,961   |
| Median Age             | 49.7      | 48.2      | 43.3      |
| Avg. Household Income  | \$161,271 | \$195,655 | \$171,243 |
| Avg. Disposable Income | \$105,181 | \$124,212 | \$113,854 |





## **AERIAL OVERVIEW**





### **OVERALL SITE PLAN**





## **FLOOR PLAN**





# 239 Broadway Street, Laguna Beach