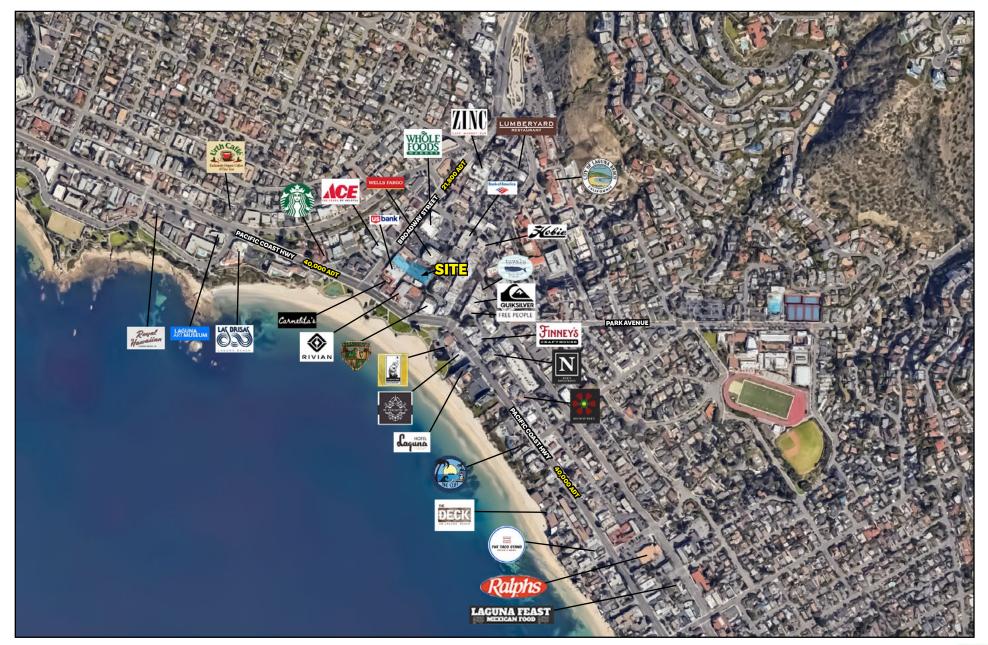

: 10,639 SF
- Unique building with wood truss ceiling and brick walls
- Great frontage to Broadway Street and Ocean Avenue
- Parking lot available for tenant's use
- Located in the heart of downtown Laguna Beach near other retail and restaurants
- Just steps away from the world famous "Main Beach"

#### TRADE AREA DEMOGRAPHICS

|                        | 1 Mile    | 3 Miles   | 5 Miles   |
|------------------------|-----------|-----------|-----------|
| Population             | 8,042     | 23,015    | 104,304   |
| Daytime Pop.           | 10,488    | 26,350    | 107,961   |
| Median Age             | 49.7      | 48.2      | 43.3      |
| Avg. Household Income  | \$161,271 | \$195,655 | \$171,243 |
| Avg. Disposable Income | \$105,181 | \$124,212 | \$113,854 |





## **AERIAL OVERVIEW**





### **OVERALL SITE PLAN**





## **FLOOR PLAN**





# 239 Broadway Street, Laguna Beach