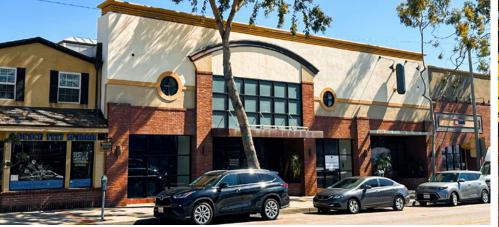

#### **PROPERTY HIGHLIGHTS**

239 Broadway Street, Laguna Beach, CA

#### **FEATURES**

- 8,216 SF ground floor available for retail/restaurant use
- 2,423 SF mezzanine for office and storage
- Total: 10,639 SF
- Unique building with wood truss ceiling and brick walls
- Great frontage to Broadway Street and Ocean Avenue
- Parking lot available for tenant's use
- Located in the heart of downtown Laguna Beach near other retail and restaurants
- Just steps away from the world famous "Main Beach"